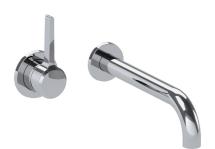

# SAMUEL HEATH

Product Number: T2020-2CTR

**Description:** 2 Hole wall mounted basin mixer, left handed, 200mm spout length