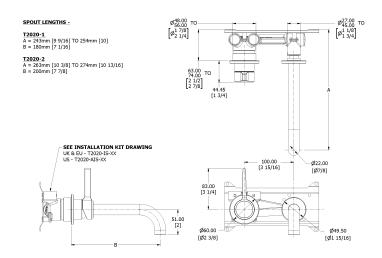

## **Specification Drawing**

**UK Customer Service** Leopold Street Birmingham B12 0UJ

Tel: +44 121 766 4200 Email: info@samuel-heath.com **US Customer Service** Federal I.D. No. 58-1504682 Email: usa@samuel-heath.com **Specification Enquiries** Design Centre Chelsea Harbour 1st Floor, North Dome, London