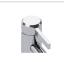

# SAMUEL HEATH

Product Number: T2020-2CTR

**Description:** 2 Hole wall mounted basin mixer, left handed, 200mm spout length