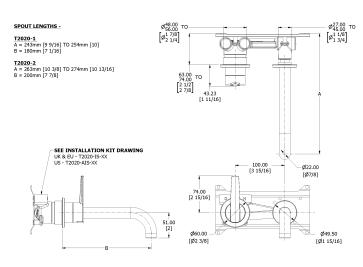

# SAMUEL HEATH Product Number: T2020-2CTL **Description:**

2 Hole wall mounted basin mixer, left handed, 200mm spout length

### **Specification Drawing**

**UK Customer Service** Leopold Street Birmingham B12 0UJ Tel: +44 121 766 4200 Email: info@samuel-heath.com **US Customer Service** Federal I.D. No. 58-1504682 Email: usa@samuel-heath.com **Specification Enquiries** Design Centre Chelsea Harbour 1st Floor, North Dome, London SW10 0XF Tel: 020 7352 0249 Email: showroom@samuel-heath.com