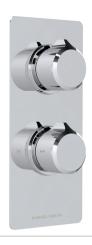

# SAMUEL HEATH

Product Number: T2011-TCTR

**Description:** Trim set for V111-IS thermostatic valve