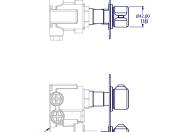

# SAMUEL HEATH

Product Number: T2011-TCTR

**Description:** Trim set for V111-IS thermostatic valve