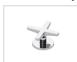

# SAMUEL HEATH

Product Number: T2011-TCOX

**Description:** Trim set for V111-IS thermostatic valve