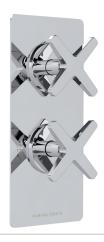

# SAMUEL HEATH

Product Number: T2011-TCOX

**Description:** Trim set for V111-IS thermostatic valve