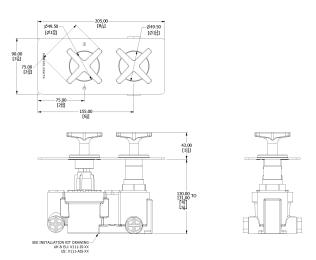

## **Specification Drawing**

**UK Customer Service** Leopold Street Birmingham B12 0UJ

Tel: +44 121 766 4200 Email: info@samuel-heath.com **US Customer Service** Federal I.D. No. 58-1504682 Email: usa@samuel-heath.com **Specification Enquiries** Design Centre Chelsea Harbour 1st Floor, North Dome, London **SW10 0XE** Tel: 020 7352 0249 Email: showroom@samuel-heath.com