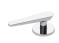

# SAMUEL HEATH

Product Number: T2011-TCOX

**Description:** Trim set for V111-IS thermostatic valve