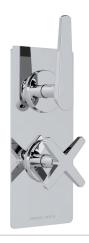

# SAMUEL HEATH

Product Number: T2011-TCOL

**Description:** Trim set for V111-IS thermostatic valve

# **Specification Drawing**

**UK Customer Service** Leopold Street Birmingham B12 0UJ

Tel: +44 121 766 4200 Email: info@samuel-heath.com **US Customer Service** Federal I.D. No. 58-1504682 Email: usa@samuel-heath.com **Specification Enquiries** Design Centre Chelsea Harbour 1st Floor, North Dome, London **SW10 0XE** 