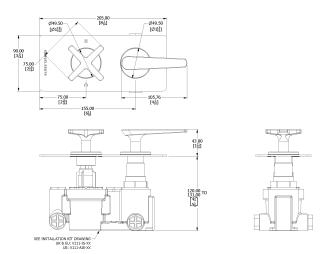

# **Specification Drawing**

**UK Customer Service** Leopold Street Birmingham B12 0UJ

Tel: +44 121 766 4200 Email: info@samuel-heath.com **US Customer Service** Federal I.D. No. 58-1504682 Email: usa@samuel-heath.com **Specification Enquiries** Design Centre Chelsea Harbour 1st Floor, North Dome, London **SW10 0XE** 