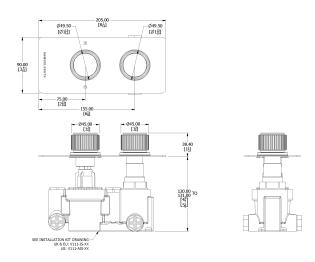

# **Specification Drawing**

**UK Customer Service** Leopold Street Birmingham B12 0UJ Tel: +44 121 766 4200 Email: info@samuel-heath.com **US Customer Service** Federal I.D. No. 58-1504682 Email: usa@samuel-heath.com **Specification Enquiries** Design Centre Chelsea Harbour 1st Floor, North Dome, London SW10 0XE Tel: 020 7352 0249 Email: showroom@samuel-heath.com