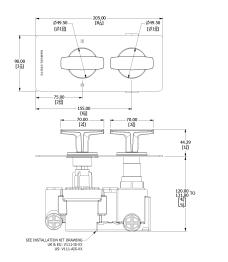

# **Specification Drawing**

**UK Customer Service** Leopold Street Birmingham B12 0UJ

Tel: +44 121 766 4200 Email: info@samuel-heath.com **US Customer Service** Federal I.D. No. 58-1504682 Email: usa@samuel-heath.com **Specification Enquiries** Design Centre Chelsea Harbour 1st Floor, North Dome, London **SW10 0XE** Tel: 020 7352 0249