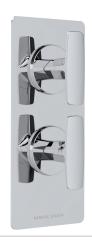

# SAMUEL HEATH

Product Number: T2011-TCBA

**Description:** Trim set for V111-IS thermostatic valve