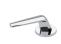

# SAMUEL HEATH

Product Number: T2011-TCBA

**Description:** Trim set for V111-IS thermostatic valve