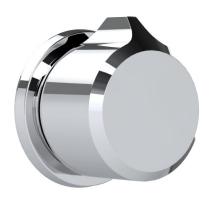

# SAMUEL HEATH

**Product Number:** T2007-TCTR

**Description:** Trim set for V607-IS flow control