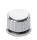

# SAMUEL HEATH

Product Number: T2007-TCPR

**Description:** Trim set for V607-IS flow control