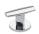

# SAMUEL HEATH

Product Number: T2007-TCPR

**Description:** Trim set for V607-IS flow control