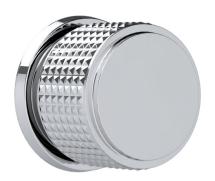

# SAMUEL HEATH

Product Number: T2007-TCPR

**Description:** Trim set for V607-IS flow control