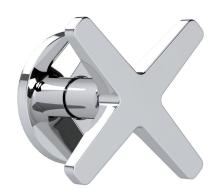

# SAMUEL HEATH

Product Number: T2007-TCOX

**Description:** Trim set for V607-IS flow control

## **Specification Drawing**

**UK Customer Service** Leopold Street Birmingham B12 0UJ

Tel: +44 121 766 4200 Email: info@samuel-heath.com **US Customer Service** Federal I.D. No. 58-1504682 Email: usa@samuel-heath.com **Specification Enquiries** Design Centre Chelsea Harbour 1st Floor, North Dome, London **SW10 0XE** Tel: 020 7352 0249