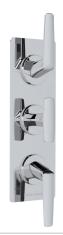

# SAMUEL HEATH

Product Number: T2003-TCTL

**Description:** Trim set for V132-IS thermostatic valve - 2 way diverter with flow control for 3rd outlet