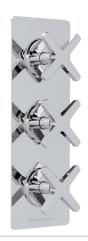

# SAMUEL HEATH

Product Number: T2003-TCOX

**Description:** Trim set for V132-IS thermostatic valve - 2 way diverter with flow control for 3rd outlet