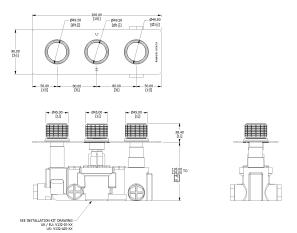

# SAMUEL HEATH

Product Number: T2003-TCOR

**Description:** Trim set for V132-IS thermostatic valve - 2 way diverter with flow control for 3rd outlet

## **Specification Drawing**

**UK Customer Service** Leopold Street Birmingham B12 0UJ

Tel: +44 121 766 4200 Email: info@samuel-heath.com **US Customer Service** Federal I.D. No. 58-1504682 Email: usa@samuel-heath.com **Specification Enquiries** Design Centre Chelsea Harbour 1st Floor, North Dome, London **SW10 0XE** Tel: 020 7352 0249