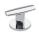

# SAMUEL HEATH

Product Number: T2003-TCOR

**Description:** Trim set for V132-IS thermostatic valve - 2 way diverter with flow control for 3rd outlet