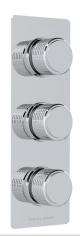

# SAMUEL HEATH

Product Number: T2003-TCOR

**Description:** Trim set for V132-IS thermostatic valve - 2 way diverter with flow control for 3rd outlet