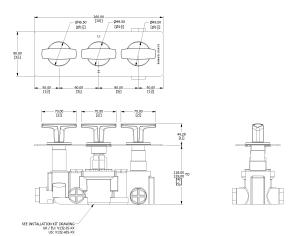

## **Specification Drawing**

**UK Customer Service** Leopold Street Birmingham B12 0UJ

Tel: +44 121 766 4200 Email: info@samuel-heath.com **US Customer Service** Federal I.D. No. 58-1504682 Email: usa@samuel-heath.com **Specification Enquiries** Design Centre Chelsea Harbour 1st Floor, North Dome, London **SW10 0XE** Tel: 020 7352 0249