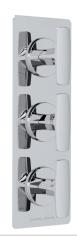

# SAMUEL HEATH

Product Number: T2003-TCBA

**Description:** Trim set for V132-IS thermostatic valve - 2 way diverter with flow control for 3rd outlet