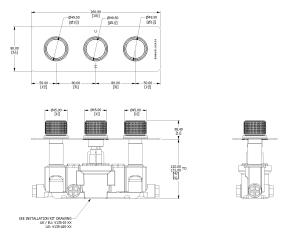

## **Specification Drawing**

**UK Customer Service** Leopold Street Birmingham B12 0UJ Tel: +44 121 766 4200

Email: info@samuel-heath.com

**US Customer Service** Federal I.D. No. 58-1504682 Email: usa@samuel-heath.com **Specification Enquiries** Design Centre Chelsea Harbour 1st Floor, North Dome, London **SW10 0XE** Tel: 020 7352 0249 Email: showroom@samuel-heath.com