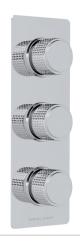

# SAMUEL HEATH

Product Number: T2002-TCPR

**Description:** Trim set for V135-IS thermostatic valve, two volume controls