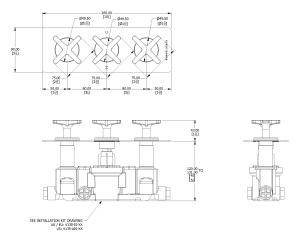

# **Specification Drawing**

**UK Customer Service** Leopold Street Birmingham B12 0UJ

Tel: +44 121 766 4200 Email: info@samuel-heath.com **US Customer Service** Federal I.D. No. 58-1504682 Email: usa@samuel-heath.com **Specification Enquiries** Design Centre Chelsea Harbour 1st Floor, North Dome, London **SW10 0XE** Tel: 020 7352 0249