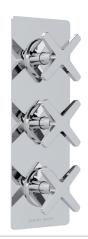

# SAMUEL HEATH

Product Number: T2002-TCOX

**Description:** Trim set for V135-IS thermostatic valve, two volume controls