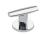

:** Trim set for V135-IS thermostatic valve, two volume controls



### **Standards**







### Flow rates

| Litres/Min | 0.1 Bar | 0.5 Bar | 1.0 Bar | 2.0 Bar | 3.0 Bar | 4.0 Bar | 5.0 Bar |
|------------|---------|---------|---------|---------|---------|---------|---------|
|            |         | 11.8    | 17.2    | 26.6    | 32.0    | 36.0    | 40.5    |

Flow rate data provided is indicative of each product and is given in open outlet conditions. Installation design, external connections and fittings not supplied may affect the data provided.

## **Finishes Available**











Finish







Matt Black Chrome Country Bronze Brushed Gold Matt



Chrome Plate

Antique Brass Matt



Antique Brass Ġloss



Brass

**Amber Brass** 



Anthracite

# **Control Options Available**

















# **Specification Drawing**



**UK Customer Service** Leopold Street Birmingham B12 0UJ

Tel: +44 121 766 4200 Email: info@samuel-heath.com **US Customer Service** Federal I.D. No. 58-1504682 Email: usa@samuel-heath.com **Specification Enquiries** Design Centre Chelsea Harbour 1st Floor, North Dome, London **SW10 0XE** Tel: 020 7352 0249

Email: showroom@samuel-heath.com

1-04/02/2025