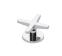

iption:** Trim set for V135-IS thermostatic valve, two volume controls



### **Standards**







### Flow rates

| Litres/Min | 0.1 Bar | 0.5 Bar | 1.0 Bar | 2.0 Bar | 3.0 Bar | 4.0 Bar | 5.0 Bar |
|------------|---------|---------|---------|---------|---------|---------|---------|
|            |         | 11.8    | 17.2    | 26.6    | 32.0    | 36.0    | 40.5    |

Flow rate data provided is indicative of each product and is given in open outlet conditions. Installation design, external connections and fittings not supplied may affect the data provided.

## **Finishes Available**











Finish







Matt Black Chrome Country Bronze Brushed Gold Matt



Chrome Plate

Antique Brass Matt



Antique Brass Ġloss



Brass

**Amber Brass** 



Anthracite

# **Control Options Available**

















# **Specification Drawing**



**UK Customer Service** Leopold Street Birmingham B12 0UJ

Tel: +44 121 766 4200 Email: info@samuel-heath.com **US Customer Service** Federal I.D. No. 58-1504682 Email: usa@samuel-heath.com **Specification Enquiries** Design Centre Chelsea Harbour 1st Floor, North Dome, London **SW10 0XE** Tel: 020 7352 0249

Email: showroom@samuel-heath.com

1-04/02/2025