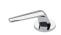

on:** Trim set for V135-IS thermostatic valve, two volume controls



### **Standards**







### Flow rates

| Litres/Min | 0.1 Bar | 0.5 Bar | 1.0 Bar | 2.0 Bar | 3.0 Bar | 4.0 Bar | 5.0 Bar |
|------------|---------|---------|---------|---------|---------|---------|---------|
|            |         | 11.8    | 17.2    | 26.6    | 32.0    | 36.0    | 40.5    |

Flow rate data provided is indicative of each product and is given in open outlet conditions. Installation design, external connections and fittings not supplied may affect the data provided.

## **Finishes Available**











Finish







Matt Black Chrome Country Bronze Brushed Gold Matt



Chrome Plate

Antique Brass Matt



Antique Brass Ġloss



Brass

**Amber Brass** 



Anthracite

# **Control Options Available**

















# **Specification Drawing**



**UK Customer Service** Leopold Street Birmingham B12 0UJ

Tel: +44 121 766 4200 Email: info@samuel-heath.com **US Customer Service** Federal I.D. No. 58-1504682 Email: usa@samuel-heath.com **Specification Enquiries** Design Centre Chelsea Harbour 1st Floor, North Dome, London **SW10 0XE** Tel: 020 7352 0249

Email: showroom@samuel-heath.com

1-04/02/2025