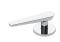

tion:** Trim set for V135-IS thermostatic valve, two volume controls



### **Standards**







### Flow rates

| Litres/Min | 0.1 Bar | 0.5 Bar | 1.0 Bar | 2.0 Bar | 3.0 Bar | 4.0 Bar | 5.0 Bar |
|------------|---------|---------|---------|---------|---------|---------|---------|
|            |         | 11.8    | 17.2    | 26.6    | 32.0    | 36.0    | 40.5    |

Flow rate data provided is indicative of each product and is given in open outlet conditions. Installation design, external connections and fittings not supplied may affect the data provided.

## **Finishes Available**











Finish







Matt Black Chrome Country Bronze Brushed Gold Matt



Chrome Plate

Antique Brass Matt



Antique Brass Ġloss



Brass

**Amber Brass** 



Anthracite

# **Control Options Available**

















# **Specification Drawing**



**UK Customer Service** Leopold Street Birmingham B12 0UJ

Tel: +44 121 766 4200 Email: info@samuel-heath.com **US Customer Service** Federal I.D. No. 58-1504682 Email: usa@samuel-heath.com **Specification Enquiries** Design Centre Chelsea Harbour 1st Floor, North Dome, London **SW10 0XE** Tel: 020 7352 0249

Email: showroom@samuel-heath.com

1-04/02/2025