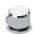

for V135-IS thermostatic valve, two volume controls



### **Standards**







#### Flow rates

| Litres/Min | 0.1 Bar | 0.5 Bar | 1.0 Bar | 2.0 Bar | 3.0 Bar | 4.0 Bar | 5.0 Bar |
|------------|---------|---------|---------|---------|---------|---------|---------|
|            |         | 11.8    | 17.2    | 26.6    | 32.0    | 36.0    | 40.5    |

Flow rate data provided is indicative of each product and is given in open outlet conditions. Installation design, external connections and fittings not supplied may affect the data provided.

#### **Finishes Available**







Polished Nickel



Brass





Finish









Chrome Plate

Antique Brass Matt



Ġloss





**Amber Brass** 



Anthracite

Matt Black Chrome Country Bronze Brushed Gold Matt

## **Control Options Available**

















## **Specification Drawing**



**UK Customer Service** Leopold Street Birmingham B12 0UJ

Tel: +44 121 766 4200 Email: info@samuel-heath.com **US Customer Service** Federal I.D. No. 58-1504682 Email: usa@samuel-heath.com **Specification Enquiries** Design Centre Chelsea Harbour 1st Floor, North Dome, London **SW10 0XE** Tel: 020 7352 0249

Email: showroom@samuel-heath.com

1-04/02/2025