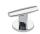

t for V135-IS thermostatic valve, two volume controls



### **Standards**







#### Flow rates

| Litres/Min | 0.1 Bar | 0.5 Bar | 1.0 Bar | 2.0 Bar | 3.0 Bar | 4.0 Bar | 5.0 Bar |
|------------|---------|---------|---------|---------|---------|---------|---------|
|            |         | 11.8    | 17.2    | 26.6    | 32.0    | 36.0    | 40.5    |

Flow rate data provided is indicative of each product and is given in open outlet conditions. Installation design, external connections and fittings not supplied may affect the data provided.

#### **Finishes Available**







Polished Nickel



Brass





Finish









Chrome Plate

Antique Brass Matt



Ġloss





**Amber Brass** 



Anthracite

Matt Black Chrome Country Bronze Brushed Gold Matt

## **Control Options Available**

















## **Specification Drawing**



**UK Customer Service** Leopold Street Birmingham B12 0UJ

Tel: +44 121 766 4200 Email: info@samuel-heath.com **US Customer Service** Federal I.D. No. 58-1504682 Email: usa@samuel-heath.com **Specification Enquiries** Design Centre Chelsea Harbour 1st Floor, North Dome, London **SW10 0XE** Tel: 020 7352 0249

Email: showroom@samuel-heath.com

1-04/02/2025