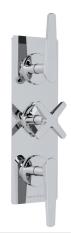

# SAMUEL HEATH

Product Number: T2002-TCOL

**Description:** Trim set for V135-IS thermostatic valve, two volume controls