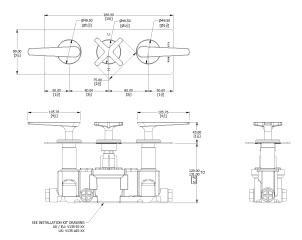

## **Specification Drawing**

**UK Customer Service** Leopold Street Birmingham B12 0UJ

Tel: +44 121 766 4200 Email: info@samuel-heath.com **US Customer Service** Federal I.D. No. 58-1504682 Email: usa@samuel-heath.com **Specification Enquiries** Design Centre Chelsea Harbour 1st Floor, North Dome, London **SW10 0XE** Tel: 020 7352 0249