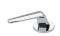

set for V135-IS thermostatic valve, two volume controls



### **Standards**







#### Flow rates

| Litres/Min | 0.1 Bar | 0.5 Bar | 1.0 Bar | 2.0 Bar | 3.0 Bar | 4.0 Bar | 5.0 Bar |
|------------|---------|---------|---------|---------|---------|---------|---------|
|            |         | 11.8    | 17.2    | 26.6    | 32.0    | 36.0    | 40.5    |

Flow rate data provided is indicative of each product and is given in open outlet conditions. Installation design, external connections and fittings not supplied may affect the data provided.

#### **Finishes Available**







Polished Nickel



Brass





Finish









Chrome Plate

Antique Brass Matt



Ġloss





**Amber Brass** 



Anthracite

Matt Black Chrome Country Bronze Brushed Gold Matt

## **Control Options Available**

















## **Specification Drawing**



**UK Customer Service** Leopold Street Birmingham B12 0UJ

Tel: +44 121 766 4200 Email: info@samuel-heath.com **US Customer Service** Federal I.D. No. 58-1504682 Email: usa@samuel-heath.com **Specification Enquiries** Design Centre Chelsea Harbour 1st Floor, North Dome, London **SW10 0XE** Tel: 020 7352 0249

Email: showroom@samuel-heath.com

1-04/02/2025