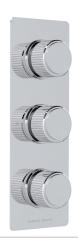

# SAMUEL HEATH

Product Number: T2002-TCGR

**Description:** Trim set for V135-IS thermostatic valve, two volume controls