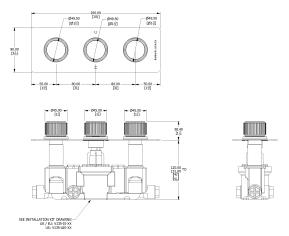

## **Specification Drawing**

**UK Customer Service** Leopold Street Birmingham B12 0UJ

Tel: +44 121 766 4200 Email: info@samuel-heath.com **US Customer Service** Federal I.D. No. 58-1504682 Email: usa@samuel-heath.com **Specification Enquiries** Design Centre Chelsea Harbour 1st Floor, North Dome, London **SW10 0XE** Tel: 020 7352 0249 Email: showroom@samuel-heath.com