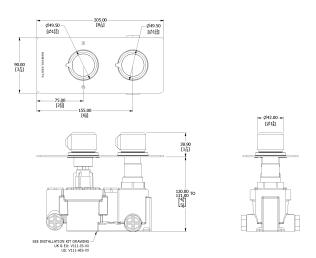

## **Specification Drawing**

**UK Customer Service** Leopold Street Birmingham B12 0UJ Tel: +44 121 766 4200

Email: info@samuel-heath.com

**US Customer Service** Federal I.D. No. 58-1504682 Email: usa@samuel-heath.com **Specification Enquiries** Design Centre Chelsea Harbour 1st Floor, North Dome, London **SW10 0XE** Tel: 020 7352 0249 Email: showroom@samuel-heath.com