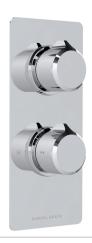

# SAMUEL HEATH

Product Number: T2001-TCTR

**Description:** Trim set for V134-IS thermostatic valve, one volume control