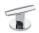

# SAMUEL HEATH

Product Number: T2001-TCTR

**Description:** Trim set for V134-IS thermostatic valve, one volume control