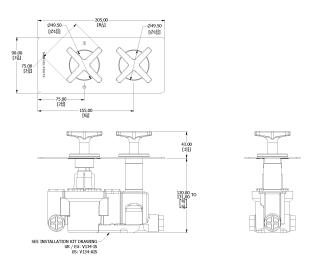

## **Specification Drawing**

**UK Customer Service** Leopold Street Birmingham B12 0UJ

Tel: +44 121 766 4200 Email: info@samuel-heath.com **US Customer Service** Federal I.D. No. 58-1504682 Email: usa@samuel-heath.com **Specification Enquiries** Design Centre Chelsea Harbour 1st Floor, North Dome, London **SW10 0XE** Tel: 020 7352 0249