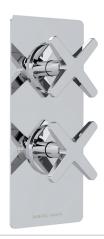

# SAMUEL HEATH

Product Number: T2001-TCOX

**Description:** Trim set for V134-IS thermostatic valve, one volume control

### **Control Options Available**