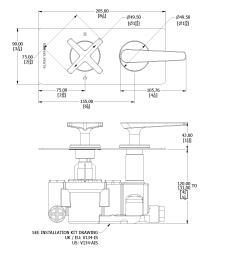

## **Specification Drawing**

**UK Customer Service** Leopold Street Birmingham B12 0UJ Tel: +44 121 766 4200

Email: info@samuel-heath.com

**US Customer Service** Federal I.D. No. 58-1504682 Email: usa@samuel-heath.com **Specification Enquiries** Design Centre Chelsea Harbour 1st Floor, North Dome, London **SW10 0XE** Tel: 020 7352 0249 Email: showroom@samuel-heath.com