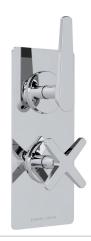

# SAMUEL HEATH

Product Number: T2001-TCOL

**Description:** Trim set for V134-IS thermostatic valve, one volume control

## **Specification Drawing**

**UK Customer Service** Leopold Street Birmingham B12 0UJ Tel: +44 121 766 4200

Email: info@samuel-heath.com

**US Customer Service** Federal I.D. No. 58-1504682 Email: usa@samuel-heath.com **Specification Enquiries** Design Centre Chelsea Harbour 1st Floor, North Dome, London **SW10 0XE** Tel: 020 7352 0249 Email: showroom@samuel-heath.com