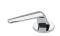

set for V134-IS thermostatic valve, one volume control



### **Standards**







#### Flow rates

| Litres/Min | 0.1 Bar | 0.5 Bar | 1.0 Bar | 2.0 Bar | 3.0 Bar | 4.0 Bar | 5.0 Bar |
|------------|---------|---------|---------|---------|---------|---------|---------|
|            |         | 10.2    | 15.8    | 24.7    | 29.6    | 33.7    | 37.5    |

Flow rate data provided is indicative of each product and is given in open outlet conditions. Installation design, external connections and fittings not supplied may affect the data provided.

#### **Finishes Available**





















Chrome Plate







Brass



Finish

Matt Black Chrome Country Bronze Brushed Gold Matt

Antique Brass Matt

Antique Brass

Ġloss

**Amber Brass** 



Anthracite

## **Control Options Available**

















## **Specification Drawing**





**UK Customer Service** Leopold Street Birmingham B12 0UJ Tel: +44 121 766 4200

Email: info@samuel-heath.com

**US Customer Service** Federal I.D. No. 58-1504682 Email: usa@samuel-heath.com **Specification Enquiries** Design Centre Chelsea Harbour 1st Floor, North Dome, London **SW10 0XE** Tel: 020 7352 0249 Email: showroom@samuel-heath.com