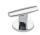

et for V134-IS thermostatic valve, one volume control



### **Standards**







#### Flow rates

| Litres/Min | 0.1 Bar | 0.5 Bar | 1.0 Bar | 2.0 Bar | 3.0 Bar | 4.0 Bar | 5.0 Bar |
|------------|---------|---------|---------|---------|---------|---------|---------|
|            |         | 10.2    | 15.8    | 24.7    | 29.6    | 33.7    | 37.5    |

Flow rate data provided is indicative of each product and is given in open outlet conditions. Installation design, external connections and fittings not supplied may affect the data provided.

#### **Finishes Available**





















Chrome Plate







Brass



Finish

Matt Black Chrome Country Bronze Brushed Gold Matt

Antique Brass Matt

Antique Brass

Ġloss

**Amber Brass** 



Anthracite

## **Control Options Available**

















## **Specification Drawing**





**UK Customer Service** Leopold Street Birmingham B12 0UJ Tel: +44 121 766 4200

Email: info@samuel-heath.com

**US Customer Service** Federal I.D. No. 58-1504682 Email: usa@samuel-heath.com **Specification Enquiries** Design Centre Chelsea Harbour 1st Floor, North Dome, London **SW10 0XE** Tel: 020 7352 0249 Email: showroom@samuel-heath.com