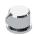

for V134-IS thermostatic valve, one volume control



### **Standards**







#### Flow rates

| Litres/Min | 0.1 Bar | 0.5 Bar | 1.0 Bar | 2.0 Bar | 3.0 Bar | 4.0 Bar | 5.0 Bar |
|------------|---------|---------|---------|---------|---------|---------|---------|
|            |         | 10.2    | 15.8    | 24.7    | 29.6    | 33.7    | 37.5    |

Flow rate data provided is indicative of each product and is given in open outlet conditions. Installation design, external connections and fittings not supplied may affect the data provided.

#### **Finishes Available**





















Chrome Plate







Brass



Finish

Matt Black Chrome Country Bronze Brushed Gold Matt

Antique Brass Matt

Antique Brass

Ġloss

**Amber Brass** 



Anthracite

## **Control Options Available**

















## **Specification Drawing**





**UK Customer Service** Leopold Street Birmingham B12 0UJ Tel: +44 121 766 4200

Email: info@samuel-heath.com

**US Customer Service** Federal I.D. No. 58-1504682 Email: usa@samuel-heath.com **Specification Enquiries** Design Centre Chelsea Harbour 1st Floor, North Dome, London **SW10 0XE** Tel: 020 7352 0249 Email: showroom@samuel-heath.com