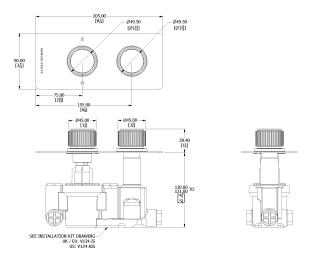

## **Specification Drawing**

**UK Customer Service** Leopold Street Birmingham B12 0UJ

Tel: +44 121 766 4200 Email: info@samuel-heath.com **US Customer Service** Federal I.D. No. 58-1504682 Email: usa@samuel-heath.com **Specification Enquiries** Design Centre Chelsea Harbour 1st Floor, North Dome, London **SW10 0XE** Tel: 020 7352 0249