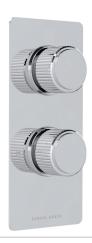

# SAMUEL HEATH

Product Number: T2001-TCGR

**Description:** Trim set for V134-IS thermostatic valve, one volume control

### **Control Options Available**