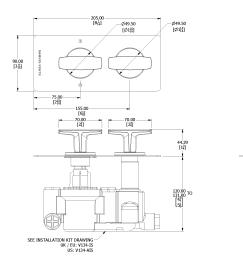

## **Specification Drawing**

**UK Customer Service** Leopold Street Birmingham B12 0UJ

Tel: +44 121 766 4200 Email: info@samuel-heath.com **US Customer Service** Federal I.D. No. 58-1504682 Email: usa@samuel-heath.com **Specification Enquiries** Design Centre Chelsea Harbour 1st Floor, North Dome, London **SW10 0XE** Tel: 020 7352 0249