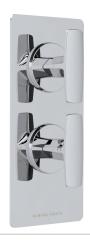

# SAMUEL HEATH

Product Number: T2001-TCBA

**Description:** Trim set for V134-IS thermostatic valve, one volume control