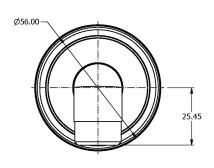

Antique Gold with Antique Brass Matt Gloss Black Chrome

Anthracite

**Specification Drawing** 