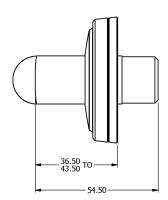

Antique Gold with Antique Brass Matt Gloss Black Chrome

Anthracite

**Specification Drawing** 