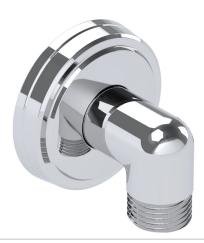

# SAMUEL HEATH

**Product Number:** T164 **Description:** Wall elbow



#### **Finishes Available**









with Matt Black









with Gloss Black

Chrome



with City Bronze

Chrome Plate



Finish



Stainless Steel Finish with City

Antique Gold with Antique Brass Matt Gloss Black Chrome

Anthracite

**Specification Drawing** 







## **UK Customer Service** Leopold Street Birmingham B12 0ŬJ

Tel: +44 121 766 4200 Email: info@samuel-heath.com

#### **US Customer Service** Federal I.D. No. 58-1504682

Email: usa@samuel-heath.com

## **Specification Enquiries**

Design Centre Chelsea Harbour 1st Floor, North Dome, London **SW10 0XE** 

Tel: 020 7352 0249

Email: showroom@samuel-heath.com