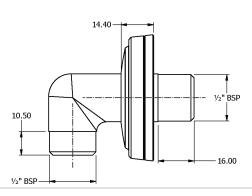

Antique Gold with Antique Brass Matt Gloss Black Chrome

Anthracite

**Specification Drawing** 