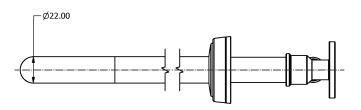

## SAMUEL HEATH

**Product Number:** T162

**Description:** 1/2" Overhead shower arm

## **Specification Drawing**

**UK Customer Service** Leopold Street Birmingham B12 0ŬJ

Tel: +44 121 766 4200 Email: info@samuel-heath.com

**US Customer Service** Federal I.D. No. 58-1504682 Email: usa@samuel-heath.com