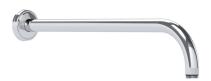

## SAMUEL HEATH

**Product Number:** T162

**Description:** 1/2" Overhead shower arm