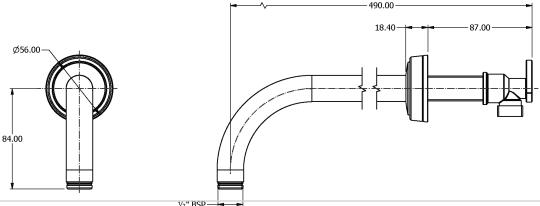

## SAMUEL HEATH

**Product Number:** T162

**Description:** 1/2" Overhead shower arm

## **Specification Drawing**

**UK Customer Service** Leopold Street Birmingham B12 0ŬJ

Tel: +44 121 766 4200 Email: info@samuel-heath.com

**US Customer Service** Federal I.D. No. 58-1504682 Email: usa@samuel-heath.com