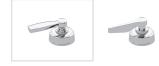

# SAMUEL HEATH

Product Number: T11K36LB **Description:** Floor mounted single lever bath/shower mixer



#### **Standards**



# **Finishes Available**





















Chrome Plate



Stainless Steel Finish

with Matt Black

Matt Black Chrome Brushed Gold Matt Polished Nickel Brushed Gold Matt

with Gloss Black with City Bronze Chrome



Antique Gold with Antique Brass Matt Gloss Black

Chrome



Anthracite

## **Control Options Available**



## **Specification Drawing**



**UK Customer Service** Leopold Street Birmingham B12 0UJ Tel: +44 121 766 4200 Email: info@samuel-heath.com **US Customer Service** Federal I.D. No. 58-1504682 Email: usa@samuel-heath.com **Specification Enquiries** Design Centre Chelsea Harbour 1st Floor, North Dome, London SW10 0XE Tel: 020 7352 0249 Email: showroom@samuel-heath.com