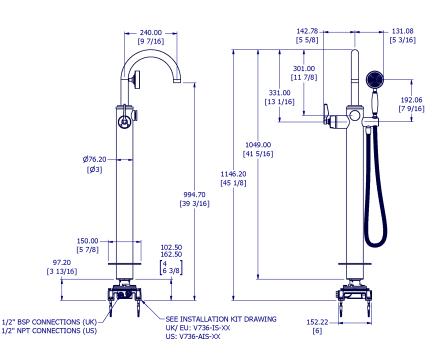

## **Specification Drawing**

**UK Customer Service** Leopold Street Birmingham B12 0UJ Tel: +44 121 766 4200 Email: info@samuel-heath.com **US Customer Service** Federal I.D. No. 58-1504682 Email: usa@samuel-heath.com **Specification Enquiries** Design Centre Chelsea Harbour 1st Floor, North Dome, London SW10 0XE Tel: 020 7352 0249 Email: showroom@samuel-heath.com