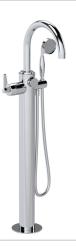

## SAMUEL HEATH

Product Number: T11K36LA **Description:** Floor mounted single lever bath/shower mixer