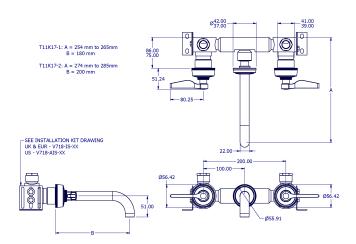

SAMUEL HEATH Product Number: T11K17-1LA

3 Hole wall mounted basin filler, 180mm spout height

## **Specification Drawing**

**UK Customer Service** Leopold Street Birmingham B12 0UJ Tel: +44 121 766 4200 Email: info@samuel-heath.com **US Customer Service** Federal I.D. No. 58-1504682 Email: usa@samuel-heath.com **Specification Enquiries** Design Centre Chelsea Harbour 1st Floor, North Dome, London SW10 0XE Tel: 020 7352 0249 Email: showroom@samuel-heath.com