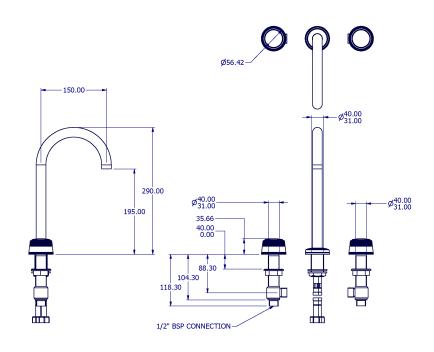

## SAMUEL HEATH

Product Number: T11K16CBR **Description:** 3 Hole basin filler, 290mm spout height