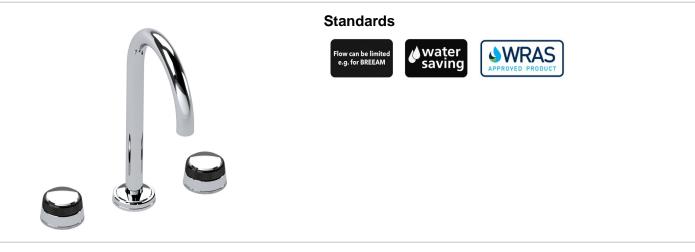

## SAMUEL HEATH

Product Number: T11K16CBR **Description:** 3 Hole basin filler, 290mm spout height