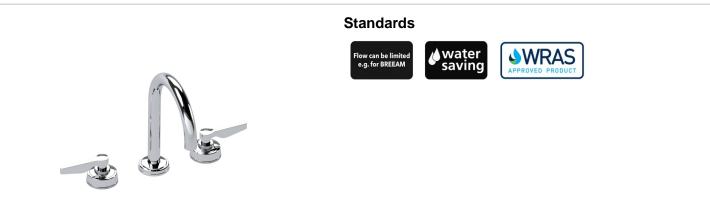

Product Number: T11K15LA

## SAMUEL HEATH

**Description:** 3 Hole basin filler, 230mm spout height

## **Specification Drawing**

**UK Customer Service** Leopold Street Birmingham B12 0UJ Tel: +44 121 766 4200 Email: info@samuel-heath.com **US Customer Service** Federal I.D. No. 58-1504682 Email: usa@samuel-heath.com **Specification Enquiries** Design Centre Chelsea Harbour 1st Floor, North Dome, London SW10 0XE Tel: 020 7352 0249 Email: showroom@samuel-heath.com