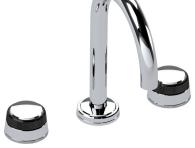

## SAMUEL HEATH

Product Number: T11K15CBR

**Description:** 3 Hole basin filler, 230mm spout height