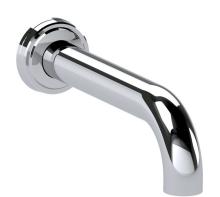

# SAMUEL HEATH

**Product Number:** T1146

**Description:** Wall mounted bath spout

## **Specification Drawing**

**UK Customer Service** Leopold Street Birmingham B12 0ŬJ

Tel: +44 121 766 4200 Email: info@samuel-heath.com