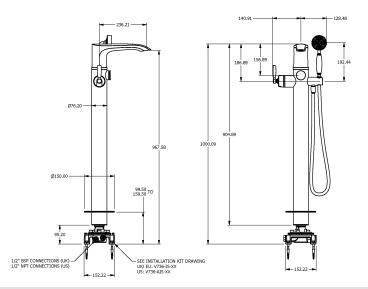

## **Specification Drawing**

**UK Customer Service** Leopold Street Birmingham B12 0UJ

Tel: +44 121 766 4200 Email: info@samuel-heath.com **US Customer Service** Federal I.D. No. 58-1504682 Email: usa@samuel-heath.com **Specification Enquiries** Design Centre Chelsea Harbour 1st Floor, North Dome, London