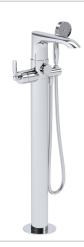

# SAMUEL HEATH

Product Number: T10K36LB

**Description:** Floor mounted single lever bath/shower mixer