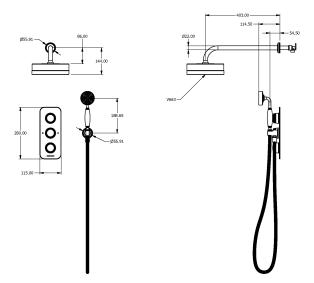

## **Specification Drawing**

**UK Customer Service** Leopold Street Birmingham B12 0UJ Tel: +44 121 766 4200

Email: info@samuel-heath.com

**US Customer Service** Federal I.D. No. 58-1504682 Email: usa@samuel-heath.com **Specification Enquiries** Design Centre Chelsea Harbour 1st Floor, North Dome, London **SW10 0XE** Tel: 020 7352 0249 Email: showroom@samuel-heath.com