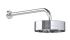

## SAMUEL HEATH

Product Number: T10B2R09

**Description:** 1/2" Concealed thermostatic shower - 2 flow controls