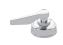

## SAMUEL HEATH

Product Number: T10B2R09

**Description:** 1/2" Concealed thermostatic shower - 2 flow controls

Anthracite

**Control Options Available** 