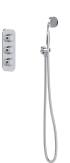

## SAMUEL HEATH

Product Number: T10B2R09

**Description:** 1/2" Concealed thermostatic shower - 2 flow controls

Anthracite

**Control Options Available** 