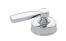

## SAMUEL HEATH

Product Number: T10B2R09

**Description:** 1/2" Concealed thermostatic shower - 2 flow controls

Anthracite

**Control Options Available** 