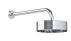

## SAMUEL HEATH

Product Number: T10B2LB09

**Description:** 1/2" Concealed thermostatic shower - 2 flow controls