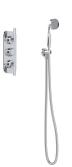

## SAMUEL HEATH

Product Number: T10B2LB09

**Description:** 1/2" Concealed thermostatic shower - 2 flow controls









## **Finishes Available**







Finish



with Matt Black











Matt Black Chrome Brushed Gold Matt Polished nickel Brushed Gold matt with gloss black

with City Bronze chrome







Stainless steel Antique Gold with Antique Brass Matt finish with City gloss black chrome

## **Control Options Available**











## **Specification Drawing**



**UK Customer Service** Leopold Street Birmingham B12 0UJ

Tel: +44 121 766 4200

Email: info@samuel-heath.com

**US Customer Service** Federal I.D. No. 58-1504682 Email: usa@samuel-heath.com **Specification Enquiries** Design Centre Chelsea Harbour 1st Floor, North Dome, London **SW10 0XE** Tel: 020 7352 0249

Email: showroom@samuel-heath.com

1-30/04/2024