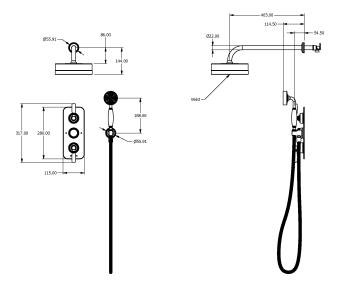

## **Specification Drawing**

**UK Customer Service** Leopold Street Birmingham B12 0UJ

Tel: +44 121 766 4200

Email: info@samuel-heath.com

**US Customer Service** Federal I.D. No. 58-1504682 Email: usa@samuel-heath.com **Specification Enquiries** Design Centre Chelsea Harbour 1st Floor, North Dome, London **SW10 0XE** Tel: 020 7352 0249