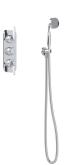

## SAMUEL HEATH

Product Number: T10B2LA09

**Description:** 1/2" Concealed thermostatic shower - 2 flow controls