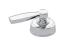

## SAMUEL HEATH

Product Number: T10B2LA09

**Description:** 1/2" Concealed thermostatic shower - 2 flow controls