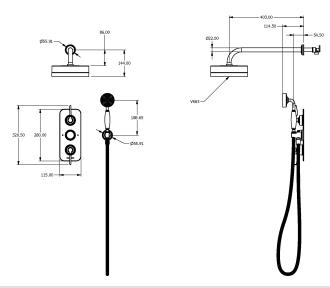

## **Specification Drawing**

**UK Customer Service** Leopold Street Birmingham B12 0UJ

Tel: +44 121 766 4200 Email: info@samuel-heath.com **US Customer Service** Federal I.D. No. 58-1504682 Email: usa@samuel-heath.com **Specification Enquiries** Design Centre Chelsea Harbour 1st Floor, North Dome, London **SW10 0XE** Tel: 020 7352 0249 Email: showroom@samuel-heath.com