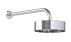

## SAMUEL HEATH

Product Number: T10B2LA09

**Description:** 1/2" Concealed thermostatic shower - 2 flow controls