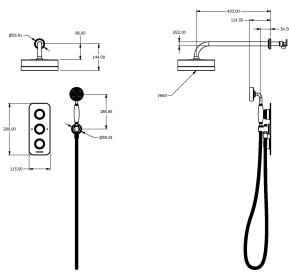

### **Specification Drawing**

**UK Customer Service** Leopold Street Birmingham B12 0UJ Tel: +44 121 766 4200 Email: info@samuel-heath.com **US Customer Service** Federal I.D. No. 58-1504682 Email: usa@samuel-heath.com **Specification Enquiries** Design Centre Chelsea Harbour 1st Floor, North Dome, London SW10 0XE Tel: 020 7352 0249 Email: showroom@samuel-heath.com