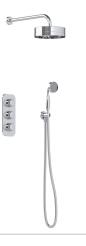

# SAMUEL HEATH

Product Number: T10B2CCR09 **Description:** 1/2" Concealed thermostatic shower - 2 flow controls

#### **Control Options Available**