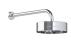

## SAMUEL HEATH

Product Number: T10B2CBR09

**Description:** 1/2" Concealed thermostatic shower - 2 flow controls