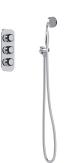

## SAMUEL HEATH

Product Number: T10B2CBR09

**Description:** 1/2" Concealed thermostatic shower - 2 flow controls