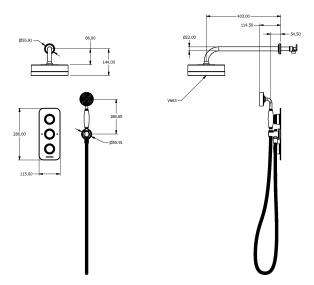

## **Specification Drawing**

**UK Customer Service** Leopold Street Birmingham B12 0UJ

Tel: +44 121 766 4200 Email: info@samuel-heath.com **US Customer Service** Federal I.D. No. 58-1504682 Email: usa@samuel-heath.com **Specification Enquiries** Design Centre Chelsea Harbour 1st Floor, North Dome, London **SW10 0XE** Tel: 020 7352 0249 Email: showroom@samuel-heath.com