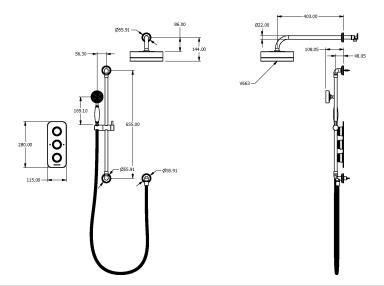

## **Specification Drawing**

**UK Customer Service** Leopold Street Birmingham B12 0UJ Tel: +44 121 766 4200

Email: info@samuel-heath.com

**US Customer Service** Federal I.D. No. 58-1504682 Email: usa@samuel-heath.com **Specification Enquiries** Design Centre Chelsea Harbour 1st Floor, North Dome, London **SW10 0XE** Tel: 020 7352 0249 Email: showroom@samuel-heath.com