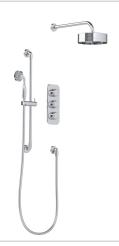

## SAMUEL HEATH

Product Number: T10B1R09

**Description:** 1/2" Concealed thermostatic shower - 2 flow controls

## **Specification Drawing**

**UK Customer Service** Leopold Street Birmingham B12 0UJ Tel: +44 121 766 4200

Email: info@samuel-heath.com

**US Customer Service** Federal I.D. No. 58-1504682 Email: usa@samuel-heath.com **Specification Enquiries** Design Centre Chelsea Harbour 1st Floor, North Dome, London **SW10 0XE** Tel: 020 7352 0249 Email: showroom@samuel-heath.com