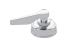

## SAMUEL HEATH

Product Number: T10B1LB09

**Description:** 1/2" Concealed thermostatic shower - 2 flow controls



## **Standards**



## **Finishes Available**







Finish



with Matt Black











with City Bronze

Matt Black Chrome Brushed Gold Matt Polished Nickel Brushed Gold Matt with Gloss Black Chrome



Stainless Steel Finish with City



Antique Gold with Antique Brass Matt Gloss Black Chrome



Anthracite

**Control Options Available** 











## **Specification Drawing**



**UK Customer Service** Leopold Street Birmingham B12 0UJ

Tel: +44 121 766 4200 Email: info@samuel-heath.com **US Customer Service** Federal I.D. No. 58-1504682 Email: usa@samuel-heath.com **Specification Enquiries** Design Centre Chelsea Harbour 1st Floor, North Dome, London **SW10 0XE** Tel: 020 7352 0249

Email: showroom@samuel-heath.com