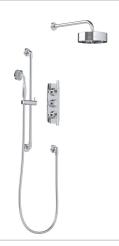

## SAMUEL HEATH

Product Number: T10B1LB09

**Description:** 1/2" Concealed thermostatic shower - 2 flow controls