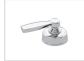

## SAMUEL HEATH

Product Number: T10B1LB09

**Description:** 1/2" Concealed thermostatic shower - 2 flow controls



## **Standards**



## **Finishes Available**







Finish



with Matt Black











with City Bronze

Matt Black Chrome Brushed Gold Matt Polished Nickel Brushed Gold Matt with Gloss Black Chrome



Stainless Steel Finish with City



Antique Gold with Antique Brass Matt Gloss Black Chrome



Anthracite

**Control Options Available** 











## **Specification Drawing**



**UK Customer Service** Leopold Street Birmingham B12 0UJ

Tel: +44 121 766 4200 Email: info@samuel-heath.com **US Customer Service** Federal I.D. No. 58-1504682 Email: usa@samuel-heath.com **Specification Enquiries** Design Centre Chelsea Harbour 1st Floor, North Dome, London **SW10 0XE** Tel: 020 7352 0249

Email: showroom@samuel-heath.com