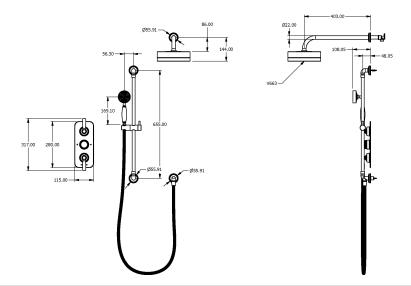

## **Specification Drawing**

**UK Customer Service** Leopold Street Birmingham B12 0UJ

Tel: +44 121 766 4200 Email: info@samuel-heath.com **US Customer Service** Federal I.D. No. 58-1504682 Email: usa@samuel-heath.com **Specification Enquiries** Design Centre Chelsea Harbour 1st Floor, North Dome, London **SW10 0XE** Tel: 020 7352 0249