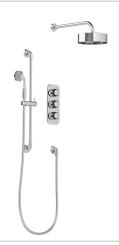

## SAMUEL HEATH

Product Number: T10B1CBR09

**Description:** 1/2" Concealed thermostatic shower - 2 flow controls

Anthracite

**Control Options Available** 