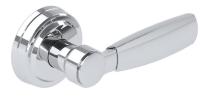

# SAMUEL HEATH

Product Number: T1077-LB Cistern lever **Description:** 



### **Finishes Available**



#### Chrome Plate







Stainless Steel

Finish



Stainless Steel

with Matt Black









Matt Black Chrome Brushed Gold Matt Polished Nickel Brushed Gold Matt with Gloss Black with City Bronze Chrome

Stainless Steel Finish with City Bronze

Gloss Black Chrome

Polished Nickel

Antique Gold with Antique Brass Matt

Anthracite

## **Control Options Available**



## **Specification Drawing**



**UK Customer Service** Leopold Street Birmingham B12 0ŬJ Tel: +44 121 766 4200 Email: info@samuel-heath.com

**US Customer Service** Federal I.D. No. 58-1504682 Email: usa@samuel-heath.com



**Specification Enquiries** Design Centre Chelsea Harbour 1st Floor, North Dome, London SW10 0XE Tel: 020 7352 0249 Email: showroom@samuel-heath.com