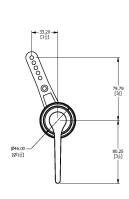

## **Specification Drawing**

**US Customer Service** Federal I.D. No. 58-1504682 Email: usa@samuel-heath.com

**Specification Enquiries** Design Centre Chelsea Harbour 1st Floor, North Dome, London **SW10 0XE** Tel: 020 7352 0249