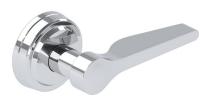

## SAMUEL HEATH

Product Number: T1077-LA Cistern lever **Description:** 



## **Finishes Available**



Chrome Plate



Polished Nickel



Stainless Steel Finish



Stainless Steel with Matt Black



City Bronze



Matt Black Chrome Brushed Gold Matt Polished Nickel Brushed Gold Matt



with Gloss Black Chrome





Stainless Steel Finish with City



Antique Gold with Antique Brass Matt Gloss Black Chrome



Anthracite



with City Bronze







## **Specification Drawing**



**US Customer Service** Federal I.D. No. 58-1504682 Email: usa@samuel-heath.com



**Specification Enquiries** Design Centre Chelsea Harbour 1st Floor, North Dome, London **SW10 0XE** Tel: 020 7352 0249

Email: showroom@samuel-heath.com

**UK Customer Service** Leopold Street Birmingham B12 0ŬJ

Tel: +44 121 766 4200 Email: info@samuel-heath.com