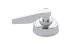

# SAMUEL HEATH

Product Number: T1007-CCR

**Description:** Trim set for V607-IS flow control