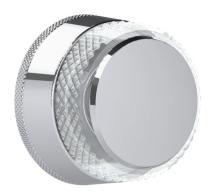

# SAMUEL HEATH

Product Number: T1007-CCR

**Description:** Trim set for V607-IS flow control