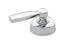

# SAMUEL HEATH

Product Number: T1007-CCR

**Description:** Trim set for V607-IS flow control