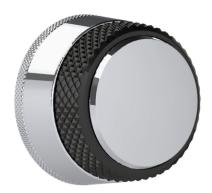

# SAMUEL HEATH

Product Number: T1007-CBR

**Description:** Trim set for V607-IS flow control

### **Control Options Available**