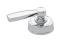

# SAMUEL HEATH

Product Number: T1007-CBR

**Description:** Trim set for V607-IS flow control