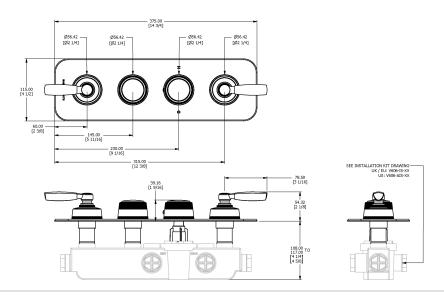

### **Specification Drawing**

**UK Customer Service** Leopold Street Birmingham B12 0UJ

Tel: +44 121 766 4200 Email: info@samuel-heath.com **US Customer Service** Federal I.D. No. 58-1504682 Email: usa@samuel-heath.com **Specification Enquiries** Design Centre Chelsea Harbour 1st Floor, North Dome, London **SW10 0XE** 