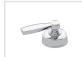

# SAMUEL HEATH

Product Number: T1006-LB

**Description:** Trim set for V606-IS thermostatic valve - 3 separate flow controls with 4th open outlet

## **Control Options Available**