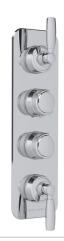

# SAMUEL HEATH

Product Number: T1006-LB

**Description:** Trim set for V606-IS thermostatic valve - 3 separate flow controls with 4th open outlet

## **Control Options Available**