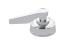

# SAMUEL HEATH

Product Number: T1006-LB

**Description:** Trim set for V606-IS thermostatic valve - 3 separate flow controls with 4th open outlet

## **Control Options Available**