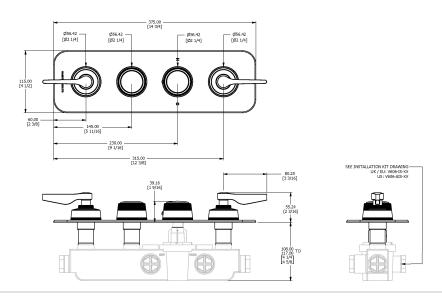

# **Specification Drawing**

**UK Customer Service** Leopold Street Birmingham B12 0UJ

Tel: +44 121 766 4200 Email: info@samuel-heath.com **US Customer Service** Federal I.D. No. 58-1504682 Email: usa@samuel-heath.com **Specification Enquiries** Design Centre Chelsea Harbour 1st Floor, North Dome, London