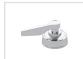

| 3.0 Bar | 4.0 Bar | 5.0 Bar |
|------------|---------|---------|---------|---------|---------|---------|---------|
| 1/2" Feed  |         | 12.0    | 17.0    | 28.5    | 33.4    | 38.4    | 43.4    |
| 3/4" Feed  |         | 12.0    | 17.0    | 28.5    | 33.4    | 38.4    | 43.4    |

Flow rate data provided is indicative of each product and is given in open outlet conditions. Installation design, external connections and fittings not supplied may affect the data provided.

#### **Finishes Available**









Finish



with Matt Black











Matt Black Chrome Brushed Gold Matt Polished Nickel Brushed Gold Matt

with Gloss Black with City Bronze Chrome



Stainless Steel Finish with City



Chrome

Antique Gold with Antique Brass Matt Gloss Black





**Control Options Available** 











# **Specification Drawing**



**UK Customer Service** Leopold Street Birmingham B12 0UJ

Tel: +44 121 766 4200 Email: info@samuel-heath.com **US Customer Service** Federal I.D. No. 58-1504682 Email: usa@samuel-heath.com **Specification Enquiries** Design Centre Chelsea Harbour 1st Floor, North Dome, London

**SW10 0XE** Tel: 020 7352 0249

Email: showroom@samuel-heath.com