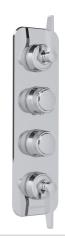

# SAMUEL HEATH

Product Number: T1006-LA

**Description:** Trim set for V606-IS thermostatic valve - 3 separate flow controls with 4th open outlet