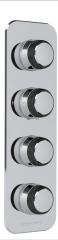

## Product Number: T1006-CBR **Description:**

Trim set for V606-IS thermostatic valve - 3 separate flow controls with 4th open outlet

## **Control Options Available**