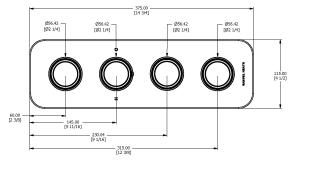

# **Specification Drawing**

**UK Customer Service** Leopold Street Birmingham B12 0UJ Tel: +44 121 766 4200 Email: info@samuel-heath.com **US Customer Service** Federal I.D. No. 58-1504682 Email: usa@samuel-heath.com **Specification Enquiries** Design Centre Chelsea Harbour 1st Floor, North Dome, London SW10 0XE Tel: 020 7352 0249 Email: showroom@samuel-heath.com