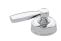

## SAMUEL HEATH

Product Number: T1005-LA

**Description:** Trim set for V135-IS thermostatic valve - 2 separate flow controls