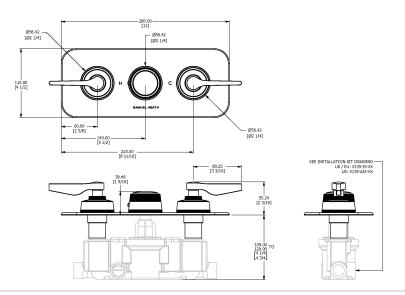

## SAMUEL HEATH

Product Number: T1005-LA

**Description:** Trim set for V135-IS thermostatic valve - 2 separate flow controls

## **Specification Drawing**

**UK Customer Service** Leopold Street Birmingham B12 0UJ

Tel: +44 121 766 4200 Email: info@samuel-heath.com **US Customer Service** Federal I.D. No. 58-1504682 Email: usa@samuel-heath.com **Specification Enquiries** Design Centre Chelsea Harbour 1st Floor, North Dome, London **SW10 0XE** 