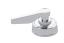

---------|---------|---------|---------|---------|---------|---------|
| 1/2" Feed  |         | 11.8    | 17.2    | 26.6    | 32.0    | 36.0    | 40.5    |
| 3/4" Feed  |         | 11.8    | 17.2    | 26.6    | 32.0    | 36.0    | 40.5    |

Flow rate data provided is indicative of each product and is given in open outlet conditions. Installation design, external connections and fittings not supplied may affect the data provided.

#### **Finishes Available**





Polished Nickel





Finish

Stainless Steel

with Matt Black











with Gloss Black Chrome

Matt Black Chrome Brushed Gold Matt Polished Nickel Brushed Gold Matt with City Bronze



Stainless Steel Finish with City



Antique Gold with Antique Brass Matt Gloss Black Chrome



Anthracite

### **Control Options Available**











## **Specification Drawing**







**UK Customer Service** Leopold Street Birmingham B12 0UJ

Tel: +44 121 766 4200 Email: info@samuel-heath.com **US Customer Service** Federal I.D. No. 58-1504682 Email: usa@samuel-heath.com **Specification Enquiries** 

Design Centre Chelsea Harbour 1st Floor, North Dome, London **SW10 0XE** 

Tel: 020 7352 0249

Email: showroom@samuel-heath.com