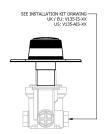

# SAMUEL HEATH

Product Number: T1005-CBR

**Description:** Trim set for V135-IS thermostatic valve - 2 separate flow controls