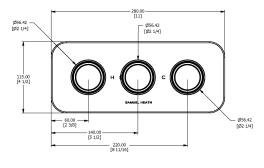

## **Specification Drawing**

**UK Customer Service** Leopold Street Birmingham B12 0UJ

Tel: +44 121 766 4200 Email: info@samuel-heath.com **US Customer Service** Federal I.D. No. 58-1504682 Email: usa@samuel-heath.com **Specification Enquiries** 