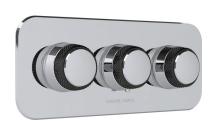

# SAMUEL HEATH

Product Number: T1005-CBR

**Description:** Trim set for V135-IS thermostatic valve - 2 separate flow controls